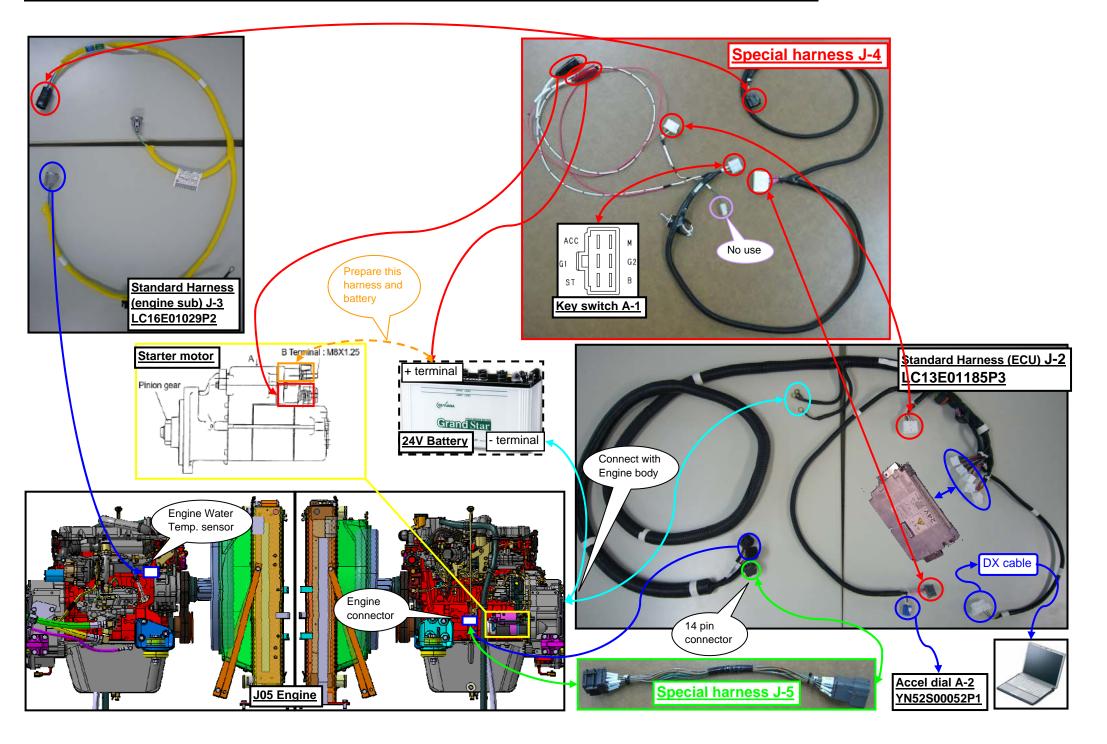

#### 2. Parts detail

"KGGHARNESS-1" and KGGHARNESS-2" are the special harness for test running of Hino Engine. Other harnesses which mentioned as follows combination list, are standard service parts. Please see from next page about harness & connection.

| No.        | Part No.     | Part name (Explanation)                           | Combination |       |       |       |
|------------|--------------|---------------------------------------------------|-------------|-------|-------|-------|
|            |              |                                                   | 1:J05       | 2:J05 | 3:J08 | 4:P11 |
| J-1        | YN13E01482P1 | Standard ECU Harness                              | •           |       |       |       |
| J-2        | LC13E01185P3 | Standard ECU Harness                              |             | •     | •     |       |
| J-3        | LC16E01029P2 | Standard Engine sub Harness                       | •           | •     | •     |       |
| J-4        | KGGHARNESS-2 | Special Harness                                   | •           | •     | •     | •     |
| J-5        | KGGHARNESS-1 | *This can be used for J05 with <i>J-2 harness</i> |             | •     |       |       |
| P-1        | LS13E01097P1 | Standard ECU Harness                              |             |       |       | •     |
| <b>A-1</b> | YN50S00026F0 | Switch key                                        | •           | •     | •     | •     |
| A-2        | YN52S00052P1 | Accel dial                                        | •           | •     | •     | •     |

# 2: J05E Engine harness connection (using LC harness for J08)

Bulletin No.: S000-30-K013

J08 Engine

Accel dial A-2

YN52S00052P1