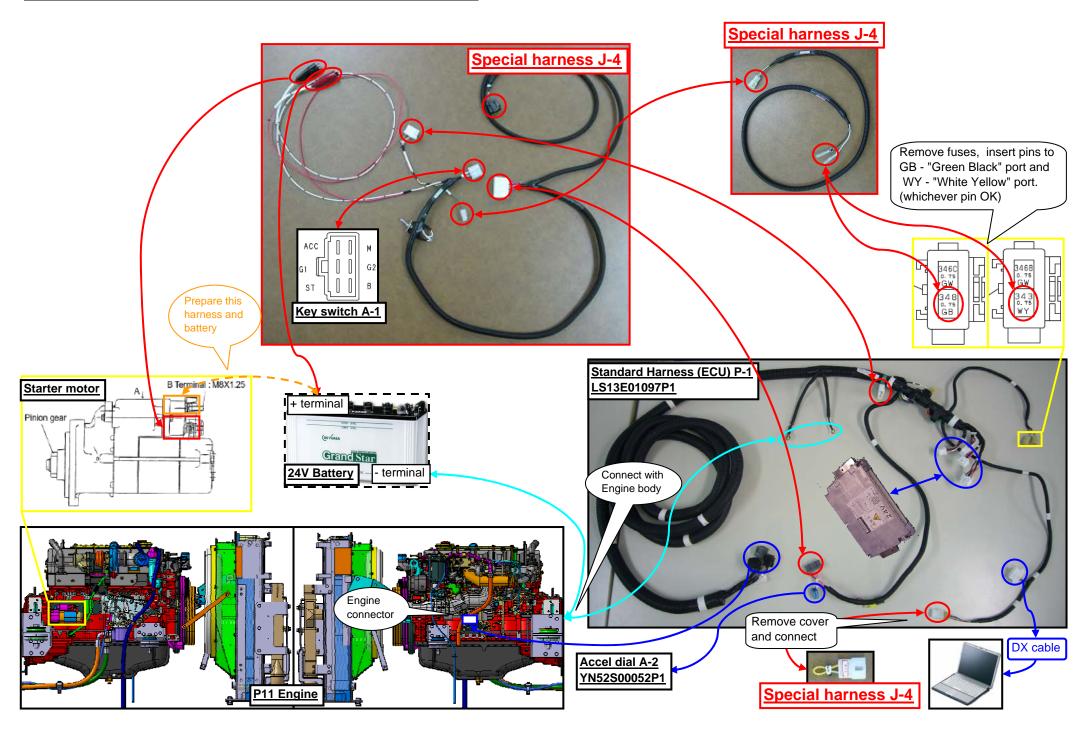

#### 2. Parts detail

"KGGHARNESS-1" and KGGHARNESS-2" are the special harness for test running of Hino Engine. Other harnesses which mentioned as follows combination list, are standard service parts. Please see from next page about harness & connection.

| No.        | Part No.     | Part name (Explanation)                           | Combination |       |       |       |
|------------|--------------|---------------------------------------------------|-------------|-------|-------|-------|
|            |              |                                                   | 1:J05       | 2:J05 | 3:J08 | 4:P11 |
| J-1        | YN13E01482P1 | Standard ECU Harness                              | •           |       |       |       |
| J-2        | LC13E01185P3 | Standard ECU Harness                              |             | •     | •     |       |
| J-3        | LC16E01029P2 | Standard Engine sub Harness                       | •           | •     | •     |       |
| J-4        | KGGHARNESS-2 | Special Harness                                   | •           | •     | •     | •     |
| J-5        | KGGHARNESS-1 | *This can be used for J05 with <i>J-2 harness</i> |             | •     |       |       |
| P-1        | LS13E01097P1 | Standard ECU Harness                              |             |       |       | •     |
| <b>A-1</b> | YN50S00026F0 | Switch key                                        | •           | •     | •     | •     |
| A-2        | YN52S00052P1 | Accel dial                                        | •           | •     | •     | •     |