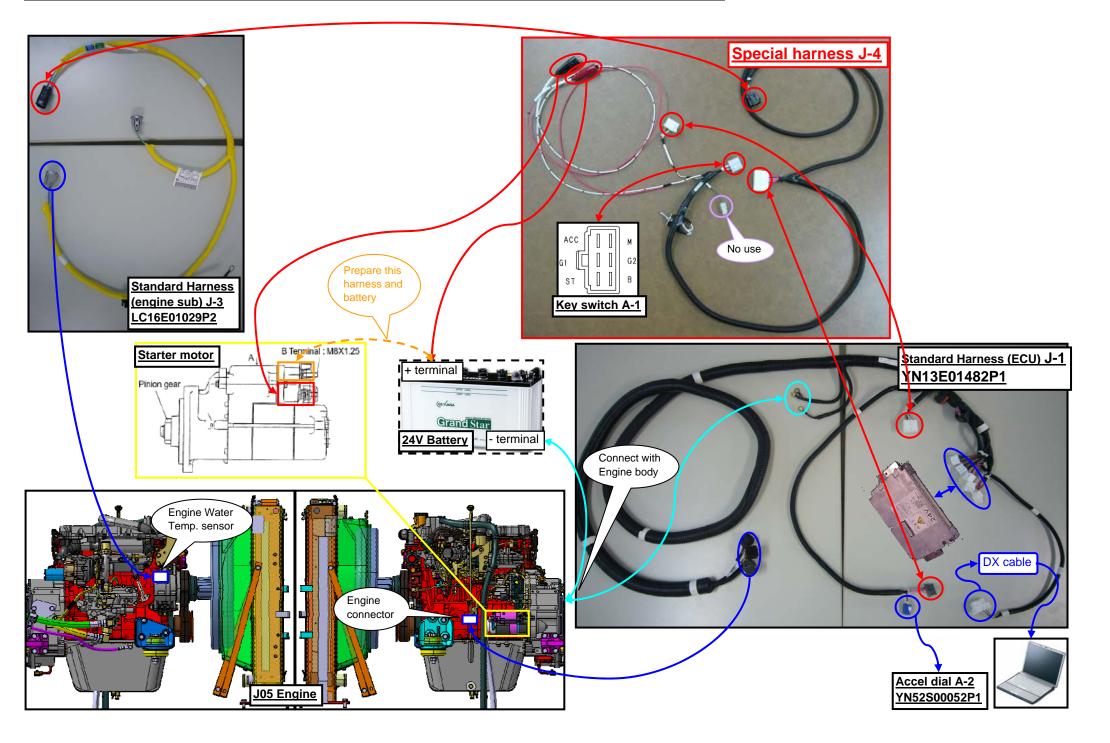

#### 2. Parts detail

"KGGHARNESS-1" and KGGHARNESS-2" are the special harness for test running of Hino Engine. Other harnesses which mentioned as follows combination list, are standard service parts. Please see from next page about harness & connection.

| No.        | Part No.     | Part name (Explanation)                           | Combination |       |       |       |
|------------|--------------|---------------------------------------------------|-------------|-------|-------|-------|
|            |              |                                                   | 1:J05       | 2:J05 | 3:J08 | 4:P11 |
| J-1        | YN13E01482P1 | Standard ECU Harness                              | •           |       |       |       |
| J-2        | LC13E01185P3 | Standard ECU Harness                              |             | •     | •     |       |
| J-3        | LC16E01029P2 | Standard Engine sub Harness                       | •           | •     | •     |       |
| J-4        | KGGHARNESS-2 | Special Harness                                   | •           | •     | •     | •     |
| J-5        | KGGHARNESS-1 | *This can be used for J05 with <i>J-2 harness</i> |             | •     |       |       |
| P-1        | LS13E01097P1 | Standard ECU Harness                              |             |       |       | •     |
| <b>A-1</b> | YN50S00026F0 | Switch key                                        | •           | •     | •     | •     |
| A-2        | YN52S00052P1 | Accel dial                                        | •           | •     | •     | •     |

## 1: J05E Engine harness connection (using YN harness)

Bulletin No.: S000-30-K013