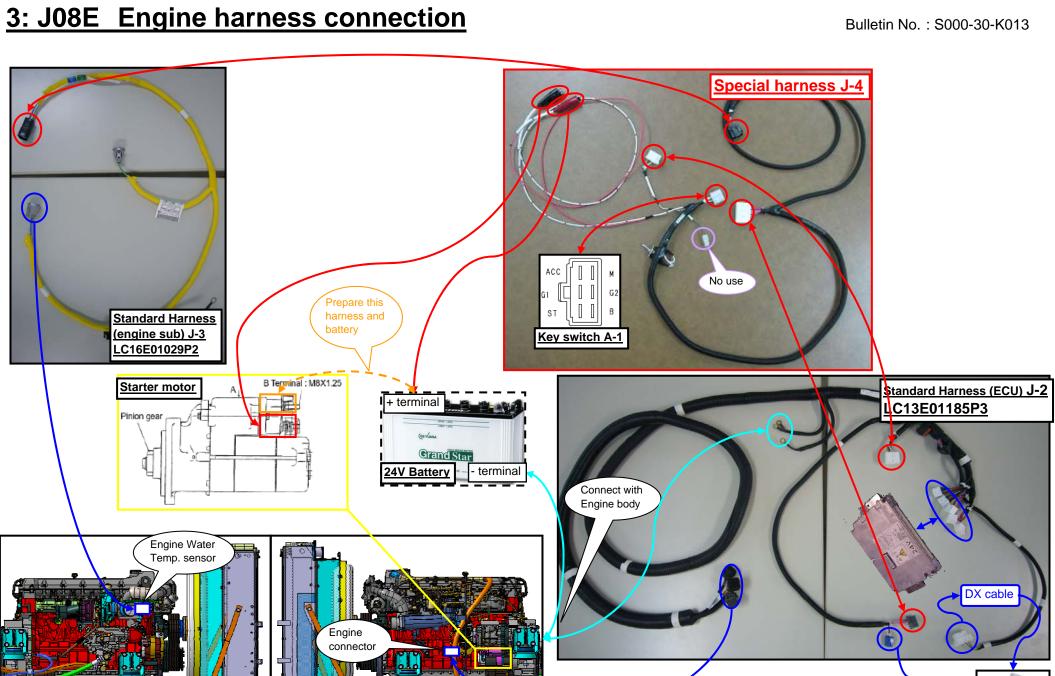

#### 2. Parts detail

"KGGHARNESS-1" and KGGHARNESS-2" are the special harness for test running of Hino Engine. Other harnesses which mentioned as follows combination list, are standard service parts. Please see from next page about harness & connection.

| No.        | Part No.     | Part name (Explanation)                           | Combination |       |       |       |
|------------|--------------|---------------------------------------------------|-------------|-------|-------|-------|
|            |              |                                                   | 1:J05       | 2:J05 | 3:J08 | 4:P11 |
| J-1        | YN13E01482P1 | Standard ECU Harness                              | •           |       |       |       |
| J-2        | LC13E01185P3 | Standard ECU Harness                              |             | •     | •     |       |
| J-3        | LC16E01029P2 | Standard Engine sub Harness                       | •           | •     | •     |       |
| J-4        | KGGHARNESS-2 | Special Harness                                   | •           | •     | •     | •     |
| J-5        | KGGHARNESS-1 | *This can be used for J05 with <i>J-2 harness</i> |             | •     |       |       |
| P-1        | LS13E01097P1 | Standard ECU Harness                              |             |       |       | •     |
| <b>A-1</b> | YN50S00026F0 | Switch key                                        | •           | •     | •     | •     |
| A-2        | YN52S00052P1 | Accel dial                                        | •           | •     | •     | •     |